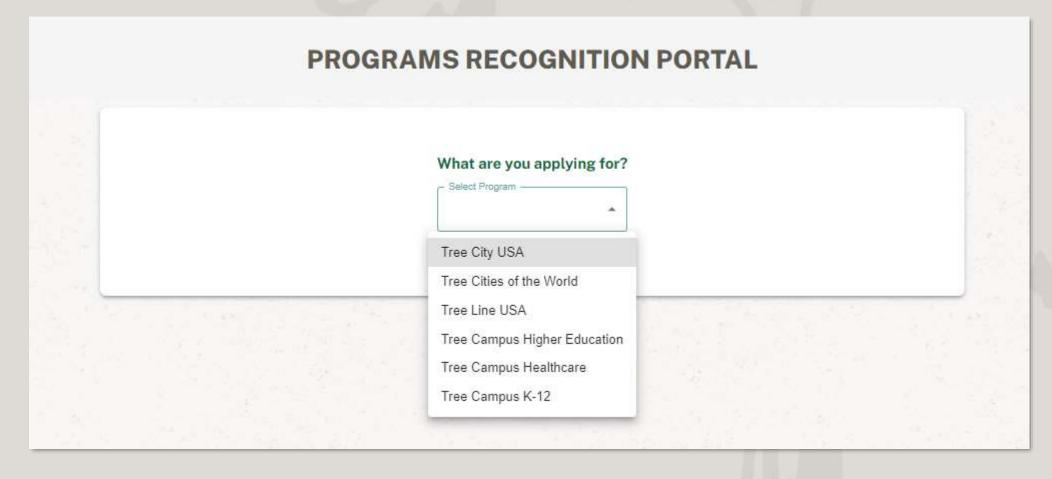

ill be your email address**, which differs from past years.



### Step 1: Verify Your Account



Enter your email address, then click "Send verification code."



### Step 1: Verify Your Account



An email with the subject line "Arbor Day Foundation B2C account email verification code" will be sent to your email. Within the email is a **6-digit code**.



Copy the 6-digit code into the input box on the sign-in page and click "Verify code."

### Step 1: Verify Your Account

Verification code has been sent to your inbox. Please copy it to the input box below.

treecity@arborday.org

777245





After the code has been verified, enter your desired password and click "Create" to create your account.

### Step 1: Verify Your Account





# **Step 2:** Select the Program You Are Applying For





### Step 3: Fill In Your Contact Information





### Returning Applicants: Reapplying for Recognition



If your community, campus, or utility has applied for recognition in a previous year and is re-applying, please select:

- The state in which you are applying
- The county in which your community, campus, or utility is located
- The name of your community, campus, or utility

From here, continue to your application.



## First Time Applicants: Applying for Recognition

As a first-time applicant you will need to input the following information about your community, campus, or utility:

Community, Campus, or Utility Name

#### Optional:

- Website
- Facebook
- Instagram
- Twitter (X)
- Generic email address (this ensures Arbor Day Foundation can identify an alternative contact if ne