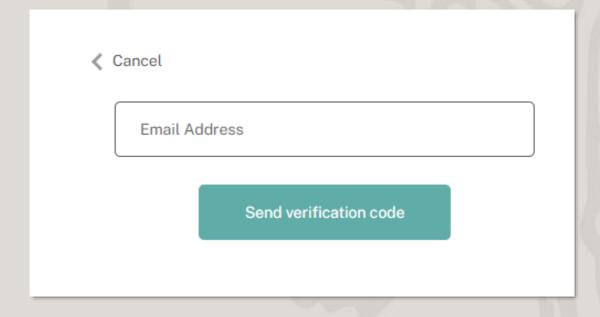

### Step 1: Verify Your Account

Enter your email address, then click "Send verification code."