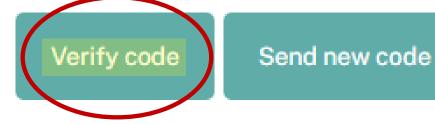

### Step 1: Verify Your Account

An email with the subject line "Arbor Day Foundation B2C account email verification code" will be sent to your email. Within the email is a **6-digit code**.

Copy the 6-digit code into the input box on the sign-in page and click "Verify code."