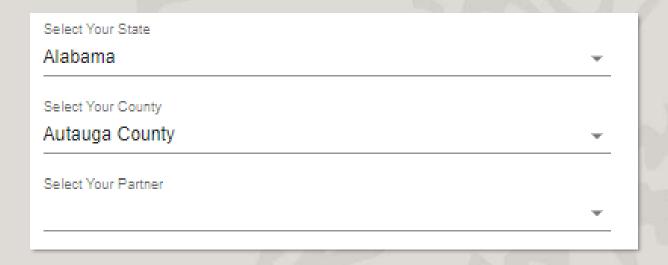

### Returning Applicants: Reapplying for Recognition

If your community, campus, or utility has applied for recognition in a previous year and is re-applying, please select:

- The state in which you are applying
- The county in which your community, campus, or utility is located
- The name of your community, campus, or utility

From here, continue to your application.