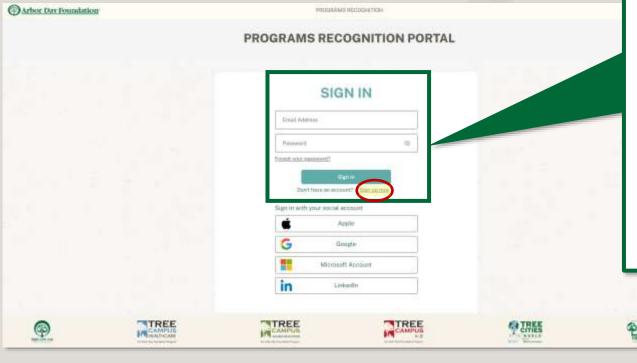

### Get Started: Visit recognition.arborday.org

**ALL** users will need to click "sign up now" to create an account upon visiting the new portal for the first time.

Your **username will be your email address**, which differs from past years.