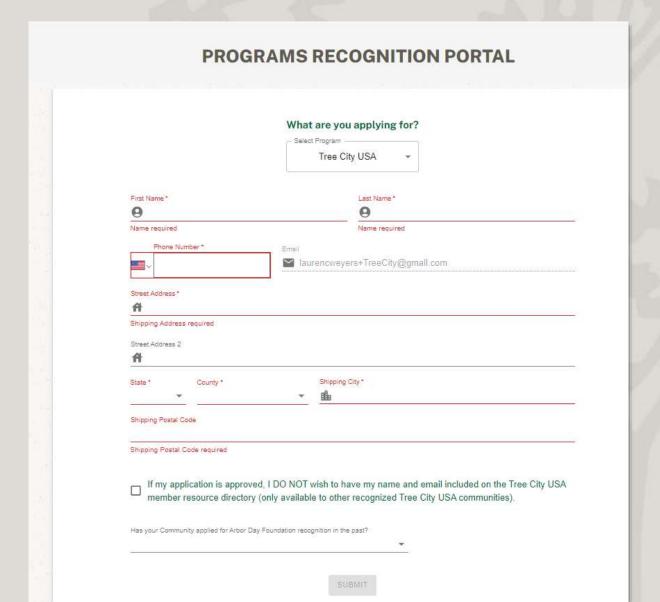

st years.



### Step 1: Verify Your Account



Enter your email address, then click "Send verification code."



### Step 1: Verify Your Account



An email with the subject line "Arbor Day Foundation B2C account email verification code" will be sent to your email. Within the email is a **6-digit code**.



Copy the 6-digit code into the input box on the sign-in page and click "Verify code."

### Step 1: Verify Your Account

Verification code has been sent to your inbox. Please copy it to the input box below.

treecity@arborday.org

777245





After the code has been verified, enter your desired password and click "Create" to create your account.

### Step 1: Verify Your Account





# **Step 2:** Select the Program You Are Applying For





### Step 3: Fill In Your Contact Information





### Returning Applicants: Reapplying for Recognition



If your community, campus, or utility has applied for recognition in a previous year and is re-applying, please select:

- The state in which you are applying
- The county in which your community, campus, or utility is located
- The name of your community, campus, or utility

From here, continue to your application.



## First Time Applicants: Applying for Recognition

As a first-time applicant you will need to input the following information about your community, campus, or utility:

Community, Campus, or Utility Name

#### Optional:

- Website
- Facebook
- Instagram
- Twitter (X)
- Generic email address (this ensures Arbor Day Foundation can identify an alternative contact if needed)
- Shipping address for recognition materials