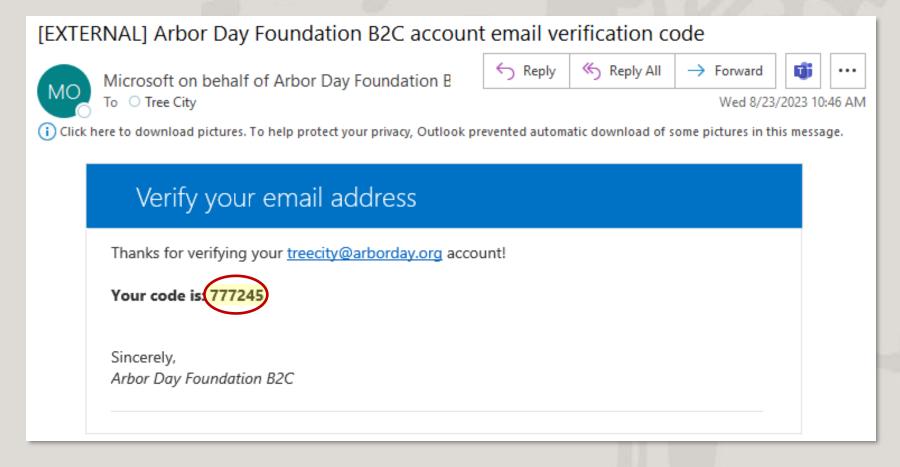

### Step 1: Verify Your Account

An email with the subject line "Arbor Day Foundation B2C account email verification code" will be sent to your email. Within the email is a **6-digit code**.

Copy the 6-digit code into the input box on the sign-in page and click "Verify code."

### Step 1: Verify Your Account

Verification code has been sent to your inbox. Please copy it to the input box below.

treecity@arborday.org

777245

After the code has been verified, enter your desired password and click "Create" to create your account.