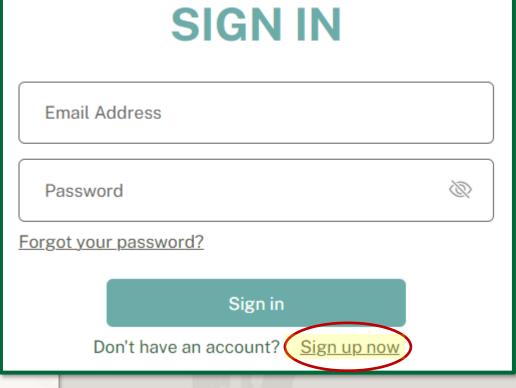

### Get Started: Visit recognition.arborday.org

**ALL** users will need to click "sign up now" to create an account upon visiting the new portal for the first time.

Your **username will be your email address**, which differs from past years.