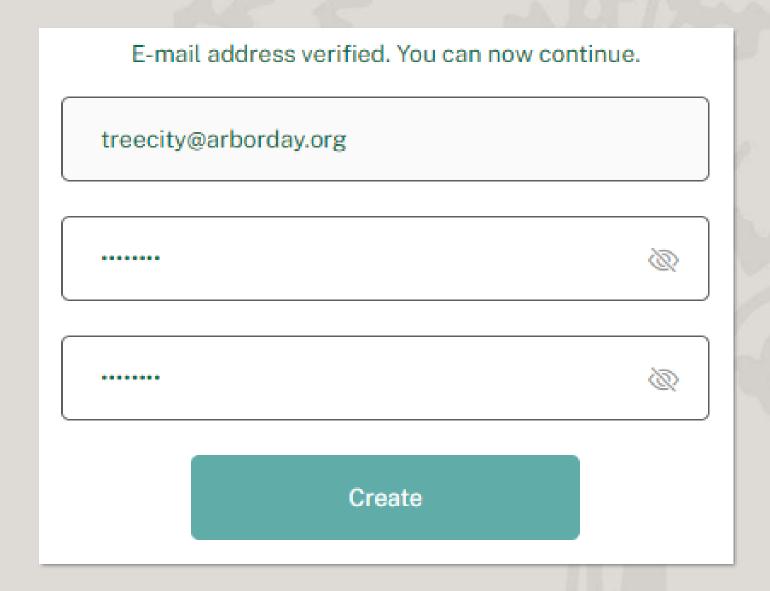

### Step 1: Verify Your Account

Verification code has been sent to your inbox. Please copy it to the input box below.

treecity@arborday.org

777245

After the code has been verified, enter your desired password and click "Create" to create your account.