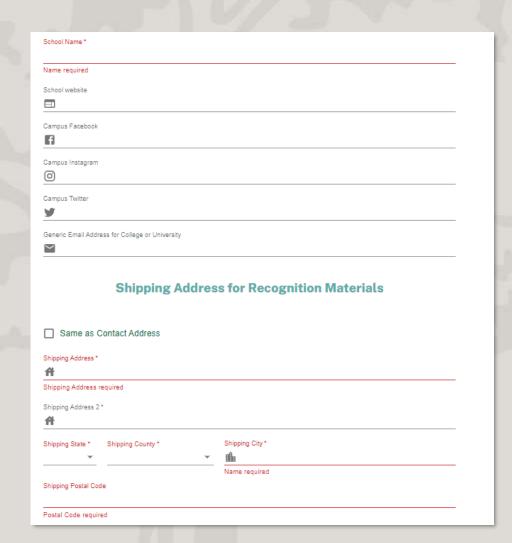

## First Time Applicants: Applying for Recognition

As a first-time applicant you will need to input the following information about your community, campus, or utility:

Community, Campus, or Utility Name

#### Optional:

- Website
- Facebook
- Instagram
- Twitter (X)
- Generic email address (this ensures Arbor Day Foundation can identify an alternative contact if needed)
- Shipping address for recognition materials (if different from Contact Address)